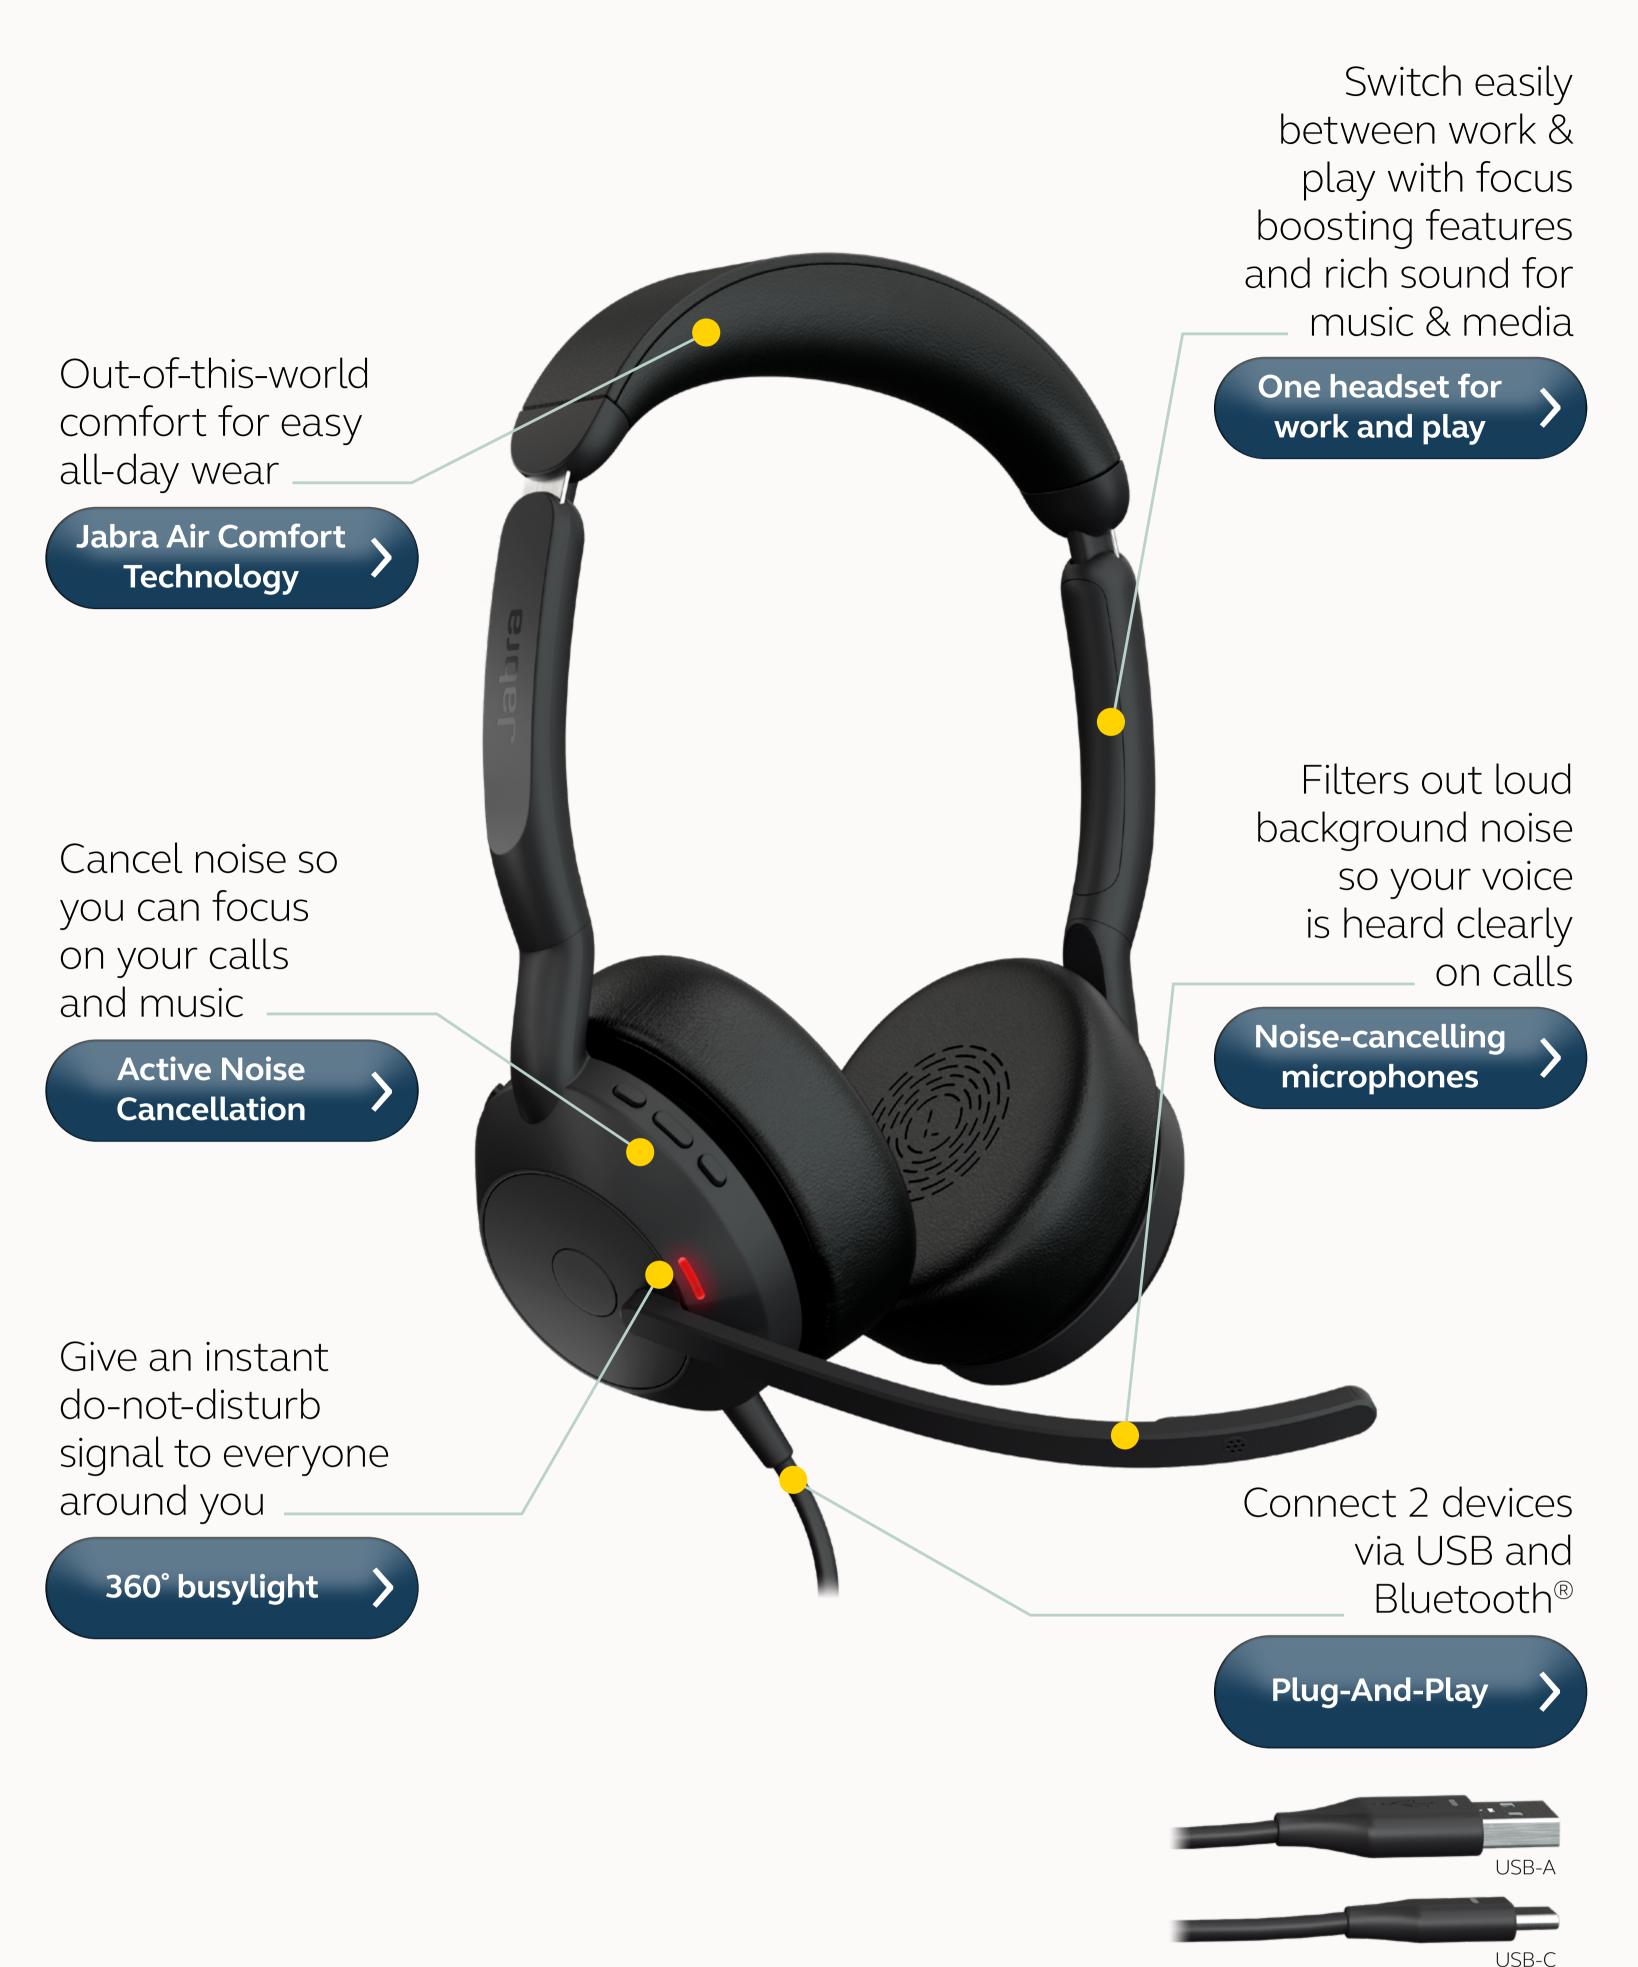

## **EVOLVE2** 50

Anytime. Anywhere. Professional multi-purpose headset that works wherever you do.

From the world's leading professional audio brand for work & life\*

| FEATURES                        | BENEFITS                                                                                                                                                                                                                                                                                                                                                                                                                                                                                                                                                                                                                                                                                                                                                                                                                                                                                                                                                                                                                                                                                                                                                                                                                                                                                                                                                                                                                                                                                                                                                                                                                                                                                                                                                                                                                                                                                                                                                                                                                                                                                                                      |
|---------------------------------|-------------------------------------------------------------------------------------------------------------------------------------------------------------------------------------------------------------------------------------------------------------------------------------------------------------------------------------------------------------------------------------------------------------------------------------------------------------------------------------------------------------------------------------------------------------------------------------------------------------------------------------------------------------------------------------------------------------------------------------------------------------------------------------------------------------------------------------------------------------------------------------------------------------------------------------------------------------------------------------------------------------------------------------------------------------------------------------------------------------------------------------------------------------------------------------------------------------------------------------------------------------------------------------------------------------------------------------------------------------------------------------------------------------------------------------------------------------------------------------------------------------------------------------------------------------------------------------------------------------------------------------------------------------------------------------------------------------------------------------------------------------------------------------------------------------------------------------------------------------------------------------------------------------------------------------------------------------------------------------------------------------------------------------------------------------------------------------------------------------------------------|
| Jabra Air Comfort<br>Technology | Keeps you out-of-this-world comfortable, with a pressure-relieving, ultra-soft foam headband, and fitted earcups that move with you.                                                                                                                                                                                                                                                                                                                                                                                                                                                                                                                                                                                                                                                                                                                                                                                                                                                                                                                                                                                                                                                                                                                                                                                                                                                                                                                                                                                                                                                                                                                                                                                                                                                                                                                                                                                                                                                                                                                                                                                          |
| Active Noise<br>Cancellation    | Cancels surrounding noise, for better concentration & clearer calls and music.                                                                                                                                                                                                                                                                                                                                                                                                                                                                                                                                                                                                                                                                                                                                                                                                                                                                                                                                                                                                                                                                                                                                                                                                                                                                                                                                                                                                                                                                                                                                                                                                                                                                                                                                                                                                                                                                                                                                                                                                                                                |
| Noise-cancelling<br>microphones | Our noise-cancelling microphone technology filters out noisy surroundings, so you're heard loud and clear even if you're taking calls in loud locations.                                                                                                                                                                                                                                                                                                                                                                                                                                                                                                                                                                                                                                                                                                                                                                                                                                                                                                                                                                                                                                                                                                                                                                                                                                                                                                                                                                                                                                                                                                                                                                                                                                                                                                                                                                                                                                                                                                                                                                      |
| One headset for work and play   | Evolve2 50 does it all - boosts your efficiency with 360° busylight and noise-cancellation technology to help you focus on the task at hand. Meanwhile, 28mm custom speakers deliver rich sound for your music when it's time to relax.                                                                                                                                                                                                                                                                                                                                                                                                                                                                                                                                                                                                                                                                                                                                                                                                                                                                                                                                                                                                                                                                                                                                                                                                                                                                                                                                                                                                                                                                                                                                                                                                                                                                                                                                                                                                                                                                                       |
| Plug-And-Play                   | Fast and flexible setup makes things easy, and dual connectivity lets you connect to your laptop with the USB cable and to your phone via Bluetooth at the same time for seamless switching between calls and music.                                                                                                                                                                                                                                                                                                                                                                                                                                                                                                                                                                                                                                                                                                                                                                                                                                                                                                                                                                                                                                                                                                                                                                                                                                                                                                                                                                                                                                                                                                                                                                                                                                                                                                                                                                                                                                                                                                          |
| Certifications                  | Evolve 50 is optimized for the best-possible virtual collaboration, with a Microsoft Teams variant and an option that works with other leading platforms including Google Meet & Zoom.  Certified for Microsoft Teams  Certified for Congle Meet  Certified for Compatible  Certified |